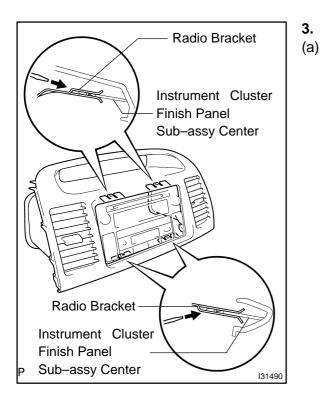

#### REMOVE RADIO RECEIVER ASSY

) Insert a screwdriver at indicated point and remove the radio receiver assy from instrument cluster finish panel sub-assy center.

131475

- . REMOVE RADIO BRACKET NO.1
- (a) Remove the 4 screws and radio bracket No.1.