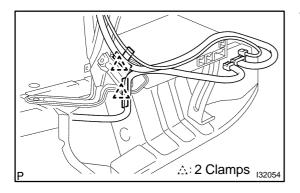

#### 58. REMOVE ANTENNA CORD SUB-ASSY

- (a) Remove the nut and 2 bolts.
- (b) Disconnect the connectors.
- (c) Remove the 12 clamps and antenna cord sub-assy.

- 59. INSTALL REAR SEAT INNER W/CENTER BELT ASSY RH (TMC MADE) (See page 61–14)
- 60. INSTALL REAR SEAT 3 POINT TYPE BELT ASSY OUTER (TMC MADE) (See page 61–14)
- 61. INSTALL REAR SEAT INNER W/CENTER BELT ASSY LH (TMC MADE) (See page 61–14)
- 62. INSTALL REAR SEAT INNER W/CENTER BELT ASSY RH(TMMK MADE) (See page 61–17)
- 63. INSTALL REAR SEAT 3 POINT TYPE BELT ASSY OUTER(TMMK MADE) (See page 61–17)