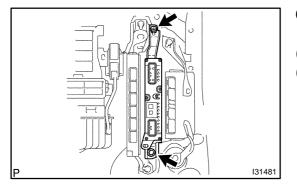

#### 29. REMOVE NAVIGATION ANTENNA ASSY

(a) Disconnect the connector.

(b) Tie the string at the tip of the cable of the navigation antenna assy. (c) Remove the screw.

(d) Remove the 2 clamps and navigation antenna assy. **NOTICE:** 

As the string is used at the time of installation, remain it putting through the luggage room and the room side.

67–21

#### 30. INSTALL NAVIGATION ANTENNA ASSY

(a) Detach the string put through the luggage room and the room side from the connector and attach it with a new navigation antenna assy.

(b) Using this string put the navigation antenna assy through the luggage room and the room side. **NOTICE:** 

# To prevent the connector from being damaged, wrap protective tape around the tip of connector of the navigation antenna assy.

- (c) Install the navigation antenna assy with screw and 2 clamps.
- (d) Connect the connector.