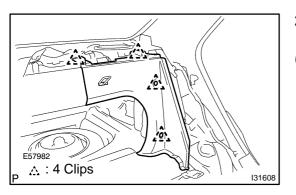

#### 22. REMOVE ROOM PARTITION BOARD LH(TMC MADE)

(a) Disengage 4 clips and remove the room partition board LH.

2002 CAMRY REPAIR MANUAL (RM881U)

- 23. REMOVE ROOM PARTITION BOARD RH(TMC MADE)
- (a) Disengage 4 clips and remove the room partition board RH.