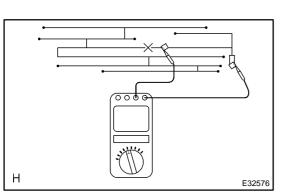

(a) Inspect the continuity, at the center of each antenna wire, as shown in the illustration.