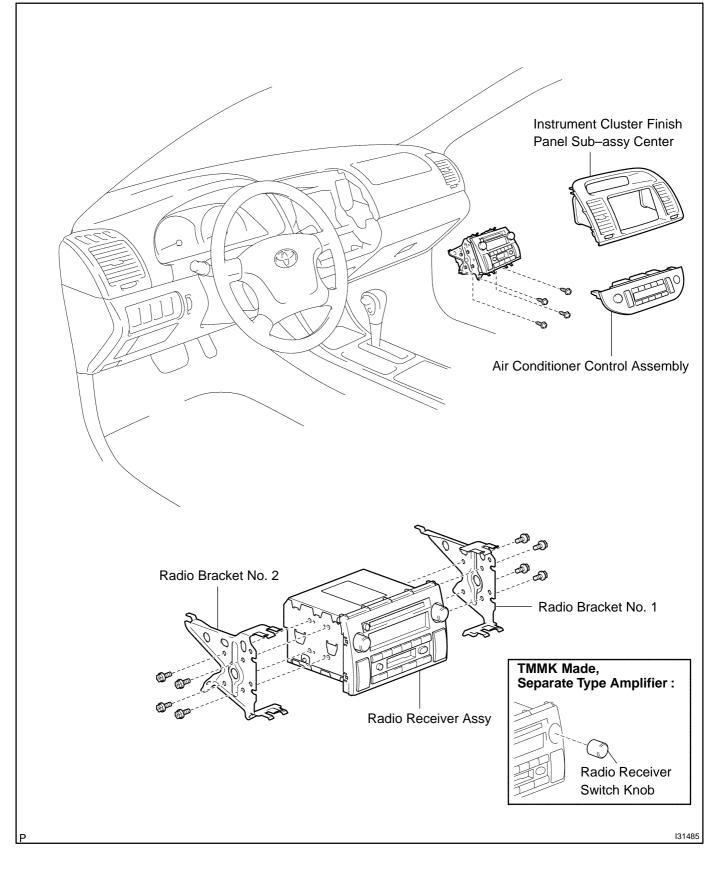

## RADIO RECEIVER ASSY

REPLACEMENT

HINT:

COMPONENTS: See page 67-1

- 1. REMOVE AIR CONDITIONER CONTROL ASSEMBLY(See page 71–12)
- 2. REMOVE INSTRUMENT CLUSTER FINISH PANEL SUB-ASSY CENTER(See page 71-12)

#### REMOVE RADIO RECEIVER ASSY

) Insert a screwdriver at indicated point and remove the radio receiver assy from instrument cluster finish panel sub-assy center.

131475

- . REMOVE RADIO BRACKET NO.1
- (a) Remove the 4 screws and radio bracket No.1.

#### 5. REMOVE RADIO BRACKET NO.2

(a) Remove the 4 screws and radio bracket No.2.

67-3

6708W-01