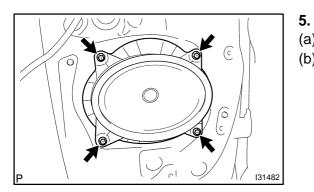

- REMOVE FRONT NO.1 SPEAKER ASSY
- (a) Disconnect the connector.
- (b) Remove the 4 screws and front No.1 speaker assy.

6. INSTALL FRONT NO.1 SPEAKER ASSY

(a) Install the front No.1 speaker assy with the 4 screws. **NOTICE:** 

Install them in the order shown in the illustration.

(b) Connect the connector.