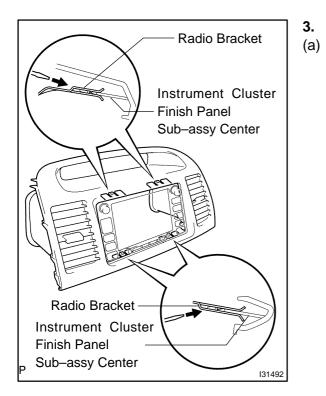

#### REMOVE RADIO RECEIVER ASSY

) Insert a screwdriver at indicated point and remove the radio receiver assy from instrument cluster finish panel sub-assy center.

131475

- . REMOVE RADIO BRACKET NO.1
- (a) Remove the 4 screws and radio bracket No.1.