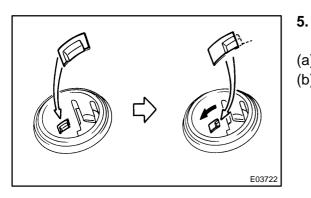

#### REMOVE POWER POINT SOCKET ASSY

- (a) Turn the socket in the circumference direction as shown the illustration, disengage the claw between the socket and the power pint socket cover, and push out the socket to the room side.
- (b) Align the socket with the notch on the power point socket cover, remove the power point socket assy to the room side.

#### 7. INSTALL POWER POINT SOCKET ASSY

D

131595

(a) Align the socket with the notch on the power point socket cover, push the power point socket assy into as hard as possible and install it.