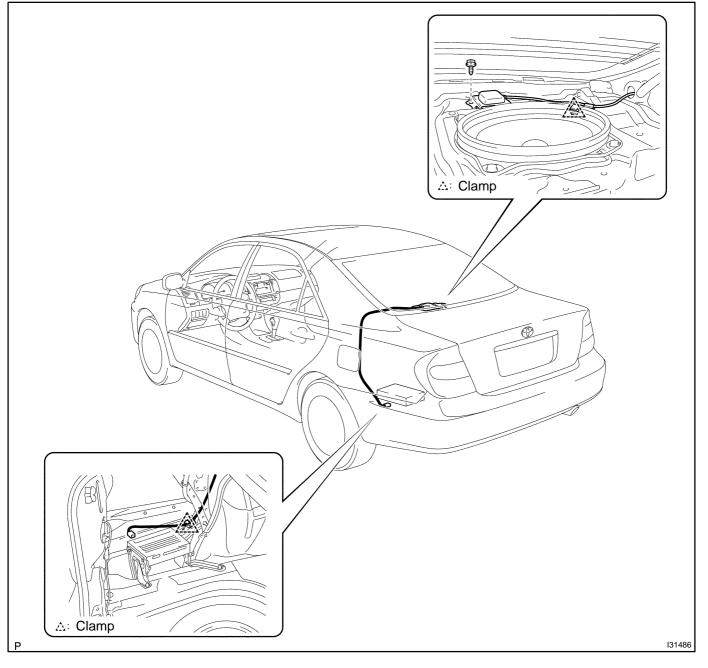

## AUDIO & VISUAL SYSTEM COMPONENTS

6708Z-01

2002 CAMRY REPAIR MANUAL (RM881U)