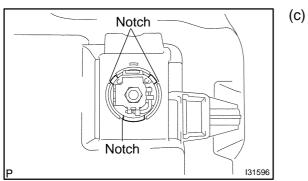

Notch

Ī

Notch

#### REMOVE POWER POINT SOCKET ASSY

- (a) Turn the socket in the circumference direction as shown the illustration, disengage the claw between the socket and the power pint socket cover, and push out the socket to the room side.
- (b) Align the socket with the notch on the power point socket cover, remove the power point socket assy to the room side.

#### 7. INSTALL POWER POINT SOCKET ASSY

D

131595

(a) Align the socket with the notch on the power point socket cover, push the power point socket assy into as hard as possible and install it.