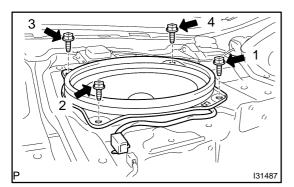

- 7. REMOVE NAVIGATION ECU
- (a) Disconnect the connectors and remove the 2 clamps.

P

(b) Remove the nut and 2 bolts, then remove the navigation ECU.

#### 8. REMOVE DISC PLAYER BRACKET

(a) Remove the 2 screws and disc player bracket.

#### 9. REMOVE DISC PLAYER BRACKET NO.2

(a) Remove the 2 screws and disc player bracket No. 2.