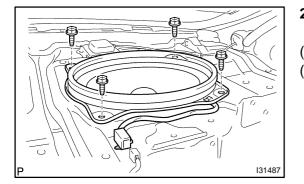

- 7. REMOVE NAVIGATION ECU
- (a) Disconnect the connectors and remove the 2 clamps.

P

(b) Remove the nut and 2 bolts, then remove the navigation ECU.

#### 8. REMOVE DISC PLAYER BRACKET

(a) Remove the 2 screws and disc player bracket.

#### 9. REMOVE DISC PLAYER BRACKET NO.2

(a) Remove the 2 screws and disc player bracket No. 2.