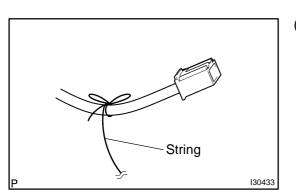

#### 29. REMOVE NAVIGATION ANTENNA ASSY

(a) Disconnect the connector.

(b) Tie the string at the tip of the cable of the navigation antenna assy. (c) Remove the screw.

(d) Remove the 2 clamps and navigation antenna assy. **NOTICE:** 

As the string is used at the time of installation, remain it putting through the luggage room and the room side.

67–21