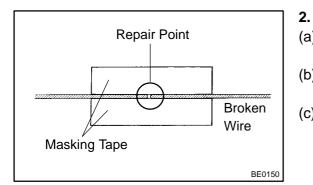

#### **REPAIR WINDOW GLASS (ANTENNA WIRE)**

- (a) Clean the broken wire tips with a grease, wax and silicone remover.
- (b) Place the masking tape along both sides of the wire to be repaired.
- (c) Thoroughly mix the repair agent (Dupont paste No. 4817).
- (d) Using a fine tip brush, apply a small amount to the wire.
- (e) After a few minutes, remove the masking tape.
- (f) Do not repair the defogger wire for at least 24 hours.