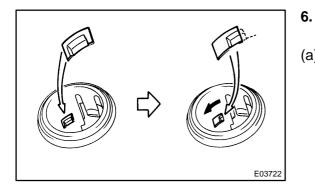

#### REMOVE POWER POINT SOCKET ASSY RR

- (a) Remove the clamp.
- (b) Turn the socket in the circumference direction as shown the illustration, disengage the claw between the socket and the power outlet socket cover RR, and push out the socket to the room side.

) Align the socket with the notch on the power outlet socket cover RR, remove the power point socket assy RR to the room side.