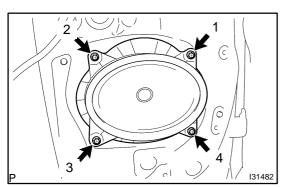

#### 24. REMOVE REAR SPEAKER ASSY

- (a) Disconnect the connector.
- (b) Remove the 4 screws and rear speaker assy.

#### 25. INSTALL REAR SPEAKER ASSY

(a) Install the rear speaker assy with the 4 screws. **NOTICE:** 

Install them in the order shown in the illustration.(b) Connect the connector.

- 26. INSTALL REAR SEAT INNER W/CENTER BELT ASSY RH(TMC MADE) (See page 61–14)
- 27. INSTALL REAR SEAT 3 POINT TYPE BELT ASSY OUTER(TMC MADE) (See page 61–14)
- 28. INSTALL REAR SEAT INNER W/CENTER BELT ASSY LH(TMC MADE) (See page 61–14)
- 29. INSTALL REAR SEAT INNER W/CENTER BELT ASSY RH(TMMK MADE) (See page 61–17)
- 30. INSTALL REAR SEAT 3 POINT TYPE BELT ASSY OUTER(TMMK MADE) (See page 61–17)
- 31. INSTALL REAR SEAT INNER W/CENTER BELT ASSY LH(TMMK MADE) (See page 61–17)
- 32. INSTALL REAR SIDE SEAT BACK ASSY LH(TMC MADE) (See page 72–34)
- 33. INSTALL REAR SIDE SEAT BACK ASSY RH(TMC MADE) (See page 72–34)
- 34. INSTALL REAR SIDE SEAT BACK ASSY LH(TMMK MADE) (See page 72–38)
- 35. INSTALL REAR SIDE SEAT BACK ASSY RH(TMMK MADE) (See page 72–38)