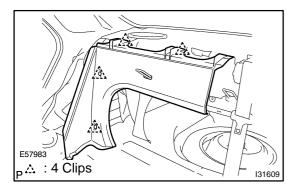

#### 22. REMOVE ROOM PARTITION BOARD LH(TMC MADE)

(a) Disengage 4 clips and remove the room partition board LH.

2002 CAMRY REPAIR MANUAL (RM881U)

- 23. REMOVE ROOM PARTITION BOARD RH(TMC MADE)
- (a) Disengage 4 clips and remove the room partition board RH.