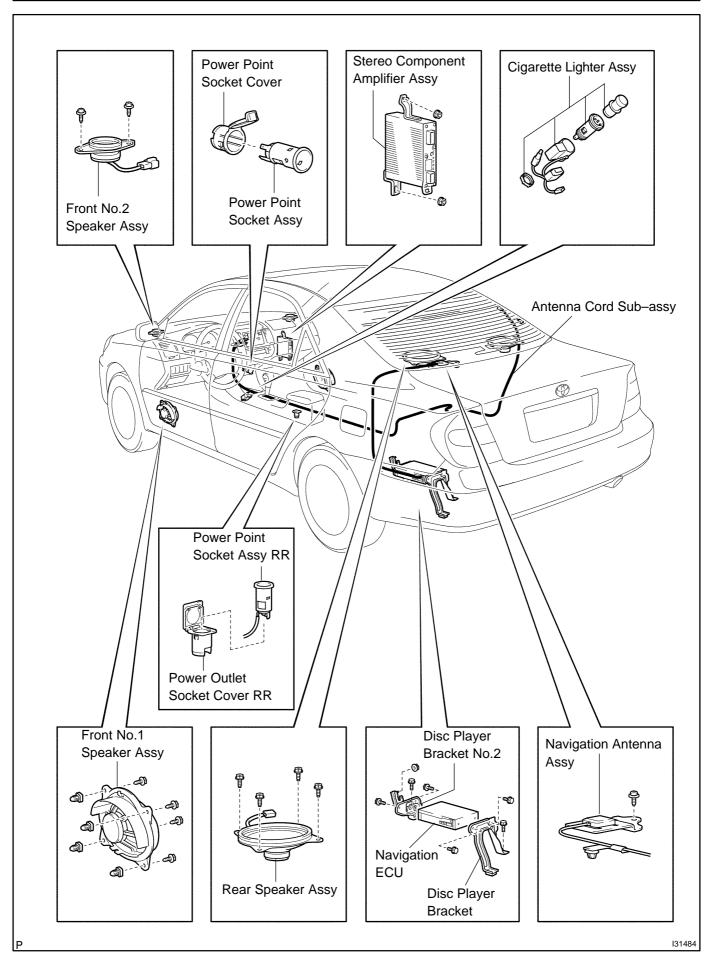

- REMOVE FRONT NO.1 SPEAKER ASSY
- (a) Disconnect the connector.
- (b) Remove the 4 screws and front No.1 speaker assy.

6. INSTALL FRONT NO.1 SPEAKER ASSY

(a) Install the front No.1 speaker assy with the 4 screws. **NOTICE:** 

#### HINT:

COMPONENTS: See page 67-1

1. REMOVE INSTRUMENT PANEL SPEAKER PANEL SUB-ASSY NO.2(See page 71–12)

- REMOVE FRONT NO.2 SPEAKER ASSY
- (a) Remove the 2 bolts.
- (b) Disconnect the connector and remove the front No.2 speaker assy.

#### 6. REMOVE STEREO COMPONENT AMPLIFIER ASSY

- (a) Disconnect the connectors.
- (b) Remove the 2 nuts and stereo component amplifier assy.

#### 58. REMOVE ANTENNA CORD SUB-ASSY

- (a) Remove the nut and 2 bolts.
- (b) Disconnect the connectors.
- (c) Remove the 12 clamps and antenna cord sub-assy.

- 59. INSTALL REAR SEAT INNER W/CENTER BELT ASSY RH (TMC MADE) (See page 61–14)
- 60. INSTALL REAR SEAT 3 POINT TYPE BELT ASSY OUTER (TMC MADE) (See page 61–14)
- 61. INSTALL REAR SEAT INNER W/CENTER BELT ASSY LH (TMC MADE) (See page 61–14)
- 62. INSTALL REAR SEAT INNER W/CENTER BELT ASSY RH(TMMK MADE) (See page 61–17)
- 63. INSTALL REAR SEAT 3 POINT TYPE BELT ASSY OUTER(TMMK MADE) (See page 61–17)

#### 29. REMOVE NAVIGATION ANTENNA ASSY

(a) Disconnect the connector.

(b) Tie the string at the tip of the cable of the navigation antenna assy. (c) Remove the screw.

(d) Remove the 2 clamps and navigation antenna assy. **NOTICE:** 

#### REMOVE CIGARETTE LIGHTER ASSY

(a) Rotate the ring nut counterclockwise to remove it.

(b) Remove the cigarette lighter assy from the instrument panel ash receptacle assy.

#### REMOVE POWER POINT SOCKET ASSY

- (a) Turn the socket in the circumference direction as shown the illustration, disengage the claw between the socket and the power pint socket cover, and push out the socket to the room side.
- (b) Align the socket with the notch on the power point socket cover, remove the power point socket assy to the room side.

#### REMOVE POWER POINT SOCKET ASSY RR

- (a) Remove the clamp.
- (b) Turn the socket in the circumference direction as shown the illustration, disengage the claw between the socket and the power outlet socket cover RR, and push out the socket to the room side.