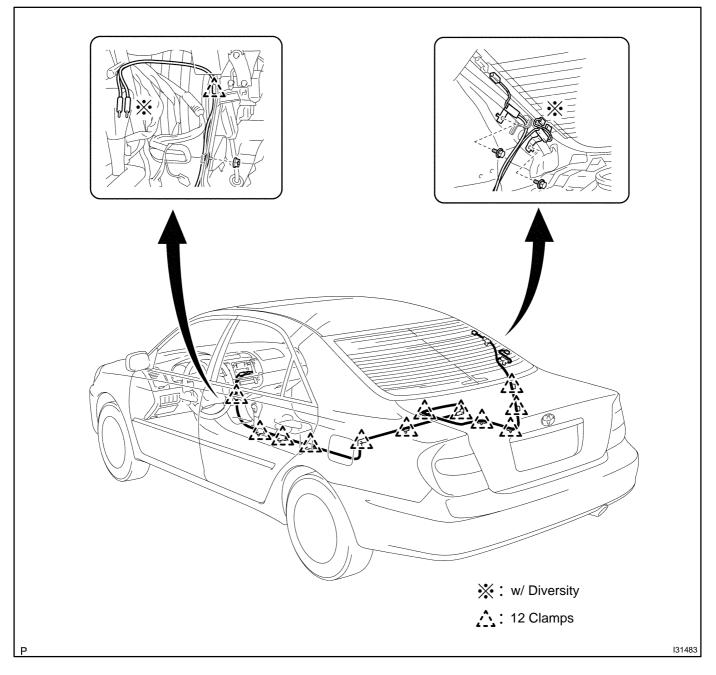

#### 58. REMOVE ANTENNA CORD SUB-ASSY

- (a) Remove the nut and 2 bolts.
- (b) Disconnect the connectors.
- (c) Remove the 12 clamps and antenna cord sub-assy.

- 59. INSTALL REAR SEAT INNER W/CENTER BELT ASSY RH (TMC MADE) (See page 61–14)
- 60. INSTALL REAR SEAT 3 POINT TYPE BELT ASSY OUTER (TMC MADE) (See page 61–14)
- 61. INSTALL REAR SEAT INNER W/CENTER BELT ASSY LH (TMC MADE) (See page 61–14)
- 62. INSTALL REAR SEAT INNER W/CENTER BELT ASSY RH(TMMK MADE) (See page 61–17)
- 63. INSTALL REAR SEAT 3 POINT TYPE BELT ASSY OUTER(TMMK MADE) (See page 61–17)