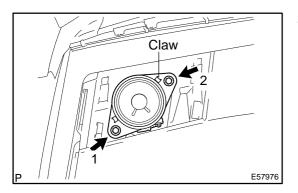

#### REMOVE POWER POINT SOCKET ASSY

- (a) Turn the socket in the circumference direction as shown the illustration, disengage the claw between the socket and the power pint socket cover, and push out the socket to the room side.
- (b) Align the socket with the notch on the power point socket cover, remove the power point socket assy to the room side.

#### 7. INSTALL POWER POINT SOCKET ASSY

D

131595

(a) Align the socket with the notch on the power point socket cover, push the power point socket assy into as hard as possible and install it.