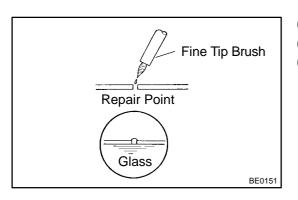

#### **REPAIR WINDOW GLASS (ANTENNA WIRE)**

- (a) Clean the broken wire tips with a grease, wax and silicone remover.
- (b) Place the masking tape along both sides of the wire to be repaired.
- (c) Thoroughly mix the repair agent (Dupont paste No. 4817).
- (d) Using a fine tip brush, apply a small amount to the wire.
- (e) After a few minutes, remove the masking tape.
- (f) Do not repair the defogger wire for at least 24 hours.