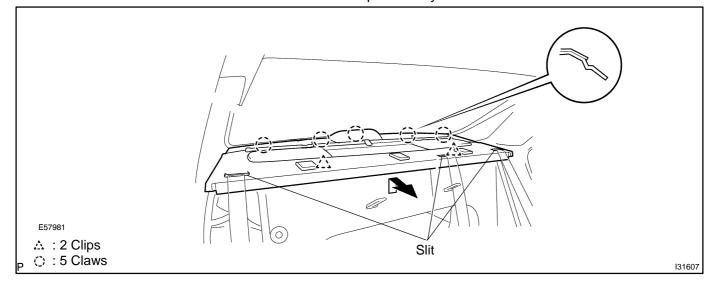

# 14. REMOVE PACKAGE TRAY TRIM PANEL ASSY(TMC MADE)

- (a) Pull the package tray trim panel assy upward to disengage 2 clips.
- (b) Put the bezel and anchor part of the seat belt through the slit part.
- (c) Pull it as shown in the illustration to disengage 5 claws.
- (d) Disconnect the connector and remove the package tray trim panel assy.