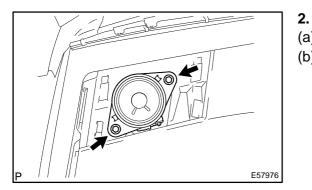

#### HINT:

COMPONENTS: See page 67-1

1. REMOVE INSTRUMENT PANEL SPEAKER PANEL SUB-ASSY NO.2(See page 71–12)

- REMOVE FRONT NO.2 SPEAKER ASSY
- (a) Remove the 2 bolts.
- (b) Disconnect the connector and remove the front No.2 speaker assy.

- 3. INSTALL FRONT NO.2 SPEAKER ASSY
- (a) Connect the connector.

(b) Align a claw with the notch of the instrument panel safety pad with 2 bolts, and install the front No.2 speaker assy.
NOTICE:

Install them in the order shown in the illustration.