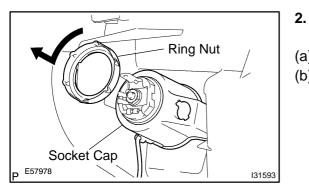

#### REMOVE CIGARETTE LIGHTER ASSY

(a) Rotate the ring nut counterclockwise to remove it.

(b) Remove the cigarette lighter assy from the instrument panel ash receptacle assy.

#### 3. INSTALL CIGARETTE LIGHTER ASSY

- (a) Properly position the socket at the cutout of the instrument panel ash receptacle assy and insert them.
- (b) Install the socket cap.
- (c) Rotate the ring nut clockwise from the backside.