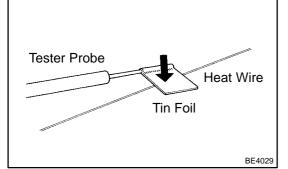

# 1. INSPECT WINDOW GLASS (ANTENNA WIRE) NOTICE:

When cleaning the glass, use a soft, dry cloth, and wiper the glass in the direction of the wire. Take care not to damage the wires. Do not use detergents or glass cleaners with abrasive ingredients. When measuring voltage, wind a piece of tin foil around the top of the negative probe and press the foil against the wire with your finger, as shown in the illustration.